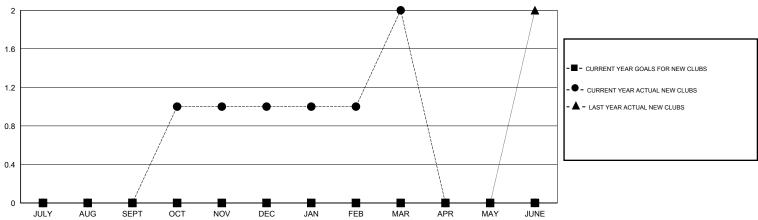

## **GMT**: HAL GRIFFIN **LOCATION TEXAS** $\mathsf{GMT}\;\mathsf{CA}\;1$

| Clubs                 |                  |                     |                            | Members                     |               |                    |                            |                              |                             |
|-----------------------|------------------|---------------------|----------------------------|-----------------------------|---------------|--------------------|----------------------------|------------------------------|-----------------------------|
| RESULTS FOR 2013-2014 |                  |                     |                            | RESULTS FOR 2013-2014       |               |                    |                            |                              |                             |
| QUARTER               | NEW CLUB<br>GOAL | ACTUAL NEW<br>CLUBS | ACTUAL<br>DROPPED<br>CLUBS | ACTUAL NET<br>GAIN/<br>LOSS | QUARTER       | NEW MEMBER<br>GOAL | ACTUAL TOTAL MEMBERS ADDED | ACTUAL<br>DROPPED<br>MEMBERS | ACTUAL NET<br>GAIN/<br>LOSS |
| JULY/AUG/SEPT         | 0                | 0                   | 0                          | 0                           | JULY/AUG/SEPT | 0                  | 59                         | 64                           | -5                          |
| OCT/NOV/DEC           | 0                | 1                   | 0                          | 1                           | OCT/NOV/DEC   | 0                  | 68                         | 66                           | 2                           |
| JAN/FEB/MAR           | 0                | 1                   | 0                          | 1                           | JAN/FEB/MAR   | 0                  | 68                         | 78                           | -10                         |
| APR/MAY/JUNE          | 0                | 0                   | 0                          | 0                           | APR/MAY/JUNE  | 0                  | 0                          | 0                            | 0                           |