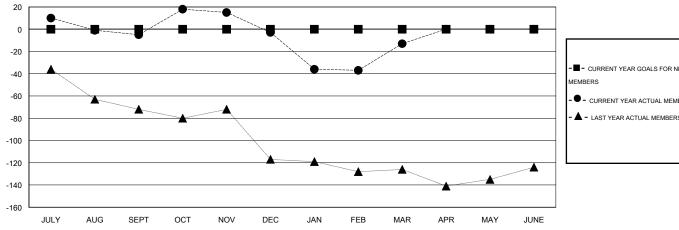

## **GMT**: HAL GRIFFIN **LOCATION TEXAS** $\mathsf{GMT}\;\mathsf{CA}\;1$

| Clubs                 |                  |                     |                            | Members                     |               |                    |                            |                              |                             |
|-----------------------|------------------|---------------------|----------------------------|-----------------------------|---------------|--------------------|----------------------------|------------------------------|-----------------------------|
| RESULTS FOR 2013-2014 |                  |                     |                            | RESULTS FOR 2013-2014       |               |                    |                            |                              |                             |
| QUARTER               | NEW CLUB<br>GOAL | ACTUAL NEW<br>CLUBS | ACTUAL<br>DROPPED<br>CLUBS | ACTUAL NET<br>GAIN/<br>LOSS | QUARTER       | NEW MEMBER<br>GOAL | ACTUAL TOTAL MEMBERS ADDED | ACTUAL<br>DROPPED<br>MEMBERS | ACTUAL NET<br>GAIN/<br>LOSS |
| JULY/AUG/SEPT         | 0                | 0                   | 0                          | 0                           | JULY/AUG/SEPT | 0                  | 59                         | 64                           | -5                          |
| OCT/NOV/DEC           | 0                | 1                   | 0                          | 1                           | OCT/NOV/DEC   | 0                  | 68                         | 66                           | 2                           |
| JAN/FEB/MAR           | 0                | 1                   | 0                          | 1                           | JAN/FEB/MAR   | 0                  | 68                         | 78                           | -10                         |
| APR/MAY/JUNE          | 0                | 0                   | 0                          | 0                           | APR/MAY/JUNE  | 0                  | 0                          | 0                            | 0                           |